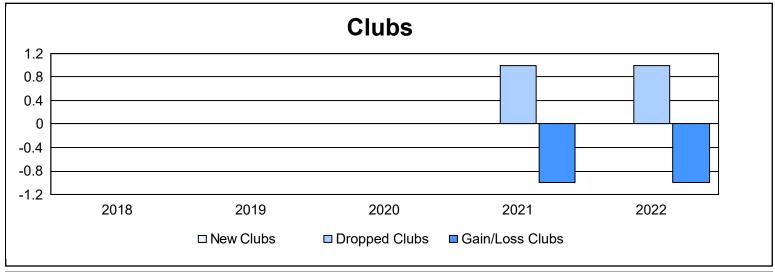

District 14 H

As of June 2022 Cumulative

| Year      | New<br>Clubs | Dropped<br>Clubs | Gain/<br>Loss<br>Clubs | New<br>Members | Charter<br>Members | Reinstate<br>Members | Transfer<br>Members | Total<br>Member<br>Added | Total<br>Members<br>Dropped | Gain/<br>Loss<br>Members |
|-----------|--------------|------------------|------------------------|----------------|--------------------|----------------------|---------------------|--------------------------|-----------------------------|--------------------------|
| 2017-2018 | 0            | 0                | 0                      | 51             | 0                  | 5                    | 4                   | 60                       | 78                          | -18                      |
| 2018-2019 | 0            | 0                | 0                      | 47             | 0                  | 1                    | 2                   | 50                       | 71                          | -21                      |
| 2019-2020 | 0            | 0                | 0                      | 37             | 0                  | 1                    | 2                   | 40                       | 51                          | -11                      |
| 2020-2021 | 0            | 1                | -1                     | 32             | 0                  | 0                    | 0                   | 32                       | 86                          | -54                      |
| 2021-2022 | 0            | 1                | -1                     | 40             | 0                  | 16                   | 5                   | 61                       | 89                          | -28                      |
| Average   | 0            | 0                | 0                      | 41             | 0                  | 5                    | 3                   | 49                       | 75                          | -26                      |